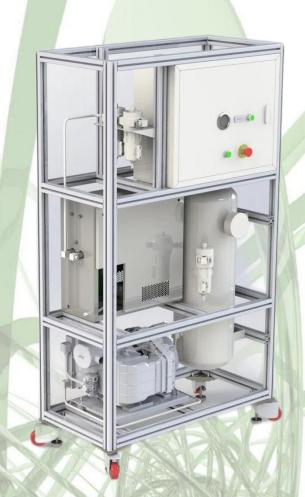

# Ultra Series Compressed Air Cleaning System

Ultra Series Compressed Air Cleaning System composed with compressor, refrigeration air dryer, filters and air tank for supplying you dry and competed clean air.

## Compact Design

Combing compressor,dryer,filter and tank all together, provides air no water,no oil, no dust, no odor

# Space Saving

Taking up less floor space and making installation easily