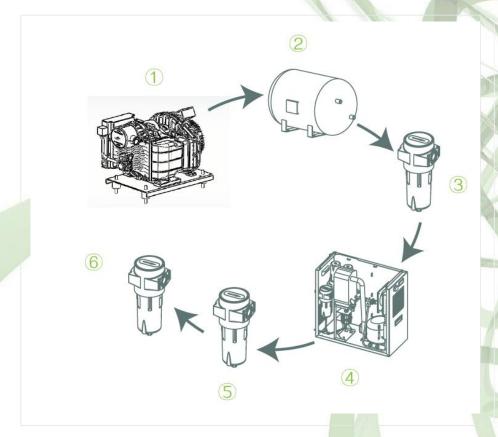

#### **Working Process**

Phase 1: Producing compressed air

Phase 2: Air tank saving compressed air

Phase 3:Removing liquid water and dust

Phase 4: Removing condensate water

Phase 5: Removing oil mist and retained particles

Phase 6: Removing odor